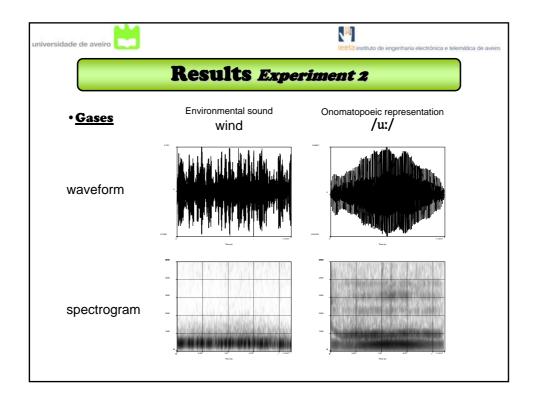

| universidade de aveiro                         | eeta instituto de engenharia electrónica e telemática de aveiro |  |  |  |  |  |  |  |  |  |
|------------------------------------------------|-----------------------------------------------------------------|--|--|--|--|--|--|--|--|--|
| Literat                                        | Literature Review                                               |  |  |  |  |  |  |  |  |  |
| • Research methods s                           | hould consider (Gaver, 2003)                                    |  |  |  |  |  |  |  |  |  |
| <ul> <li>materials involve</li> </ul>          | <u>d</u>                                                        |  |  |  |  |  |  |  |  |  |
| <ul> <li>Solids</li> </ul>                     |                                                                 |  |  |  |  |  |  |  |  |  |
| <ul> <li>Liquids</li> </ul>                    |                                                                 |  |  |  |  |  |  |  |  |  |
| • Gases                                        |                                                                 |  |  |  |  |  |  |  |  |  |
| <ul> <li><u>type of interaction</u></li> </ul> | <u>n</u>                                                        |  |  |  |  |  |  |  |  |  |
| <ul> <li>Solids</li> </ul>                     |                                                                 |  |  |  |  |  |  |  |  |  |
| impacts - scrapp                               | ing - rolling - deformation                                     |  |  |  |  |  |  |  |  |  |
| Liquids                                        |                                                                 |  |  |  |  |  |  |  |  |  |
| drip - pour – spla                             | ish - ripple                                                    |  |  |  |  |  |  |  |  |  |
| Gases                                          |                                                                 |  |  |  |  |  |  |  |  |  |
| explosion – gust                               | s – wind                                                        |  |  |  |  |  |  |  |  |  |
|                                                |                                                                 |  |  |  |  |  |  |  |  |  |