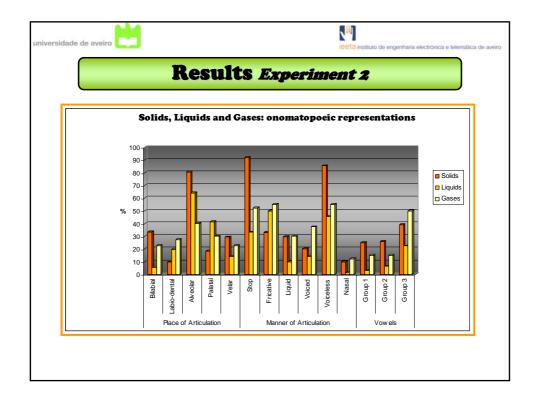

|    |                                |       |           |    |        |    |                  |    |                         |    |       |  |
|                                               | 17<br>18 | axe                                 |         |                             |    |                             |    |                                |       |           |    |        |    |                  |    |                         |    |       |  |
|                                               |          | drum                                |         |                             |    |                             |    |                                | 1     |           |    |        |    |                  | 1  |                         |    |       |  |