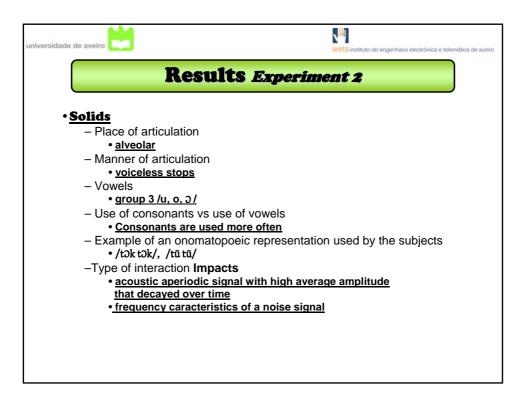

|    |                                |       |           |    |        |    |                  |    |                         |    |       |  |
|                                               | 17<br>18 | axe                                 |         |                             |    |                             |    |                                |       |           |    |        |    |                  |    |                         |    |       |  |
|                                               |          | drum                                |         |                             |    |                             |    |                                | 1     |           |    |        |    |                  | 1  |                         |    |       |  |