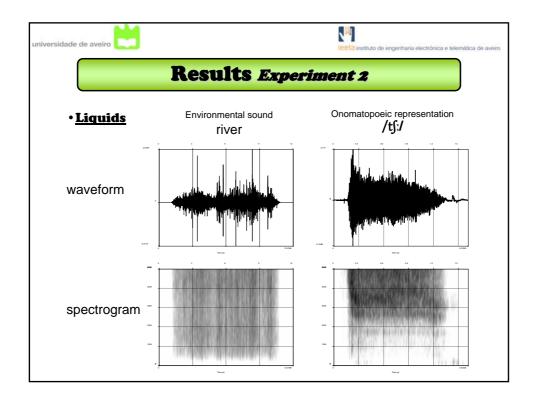

| universidade de aveiro                         | eeta instituto de engenharia electrónica e telemática de aveiro |  |  |  |  |  |  |  |  |  |
|------------------------------------------------|-----------------------------------------------------------------|--|--|--|--|--|--|--|--|--|
| Literat                                        | Literature Review                                               |  |  |  |  |  |  |  |  |  |
| • Research methods s                           | hould consider (Gaver, 2003)                                    |  |  |  |  |  |  |  |  |  |
| <ul> <li>materials involve</li> </ul>          | <u>d</u>                                                        |  |  |  |  |  |  |  |  |  |
| <ul> <li>Solids</li> </ul>                     |                                                                 |  |  |  |  |  |  |  |  |  |
| <ul> <li>Liquids</li> </ul>                    |                                                                 |  |  |  |  |  |  |  |  |  |
| • Gases                                        |                                                                 |  |  |  |  |  |  |  |  |  |
| <ul> <li><u>type of interaction</u></li> </ul> | <u>n</u>                                                        |  |  |  |  |  |  |  |  |  |
| <ul> <li>Solids</li> </ul>                     |                                                                 |  |  |  |  |  |  |  |  |  |
| impacts - scrapp                               | ing - rolling - deformation                                     |  |  |  |  |  |  |  |  |  |
| Liquids                                        |                                                                 |  |  |  |  |  |  |  |  |  |
| drip - pour – spla                             | ish - ripple                                                    |  |  |  |  |  |  |  |  |  |
| Gases                                          |                                                                 |  |  |  |  |  |  |  |  |  |
| explosion – gust                               | s – wind                                                        |  |  |  |  |  |  |  |  |  |
|                                                |                                                                 |  |  |  |  |  |  |  |  |  |