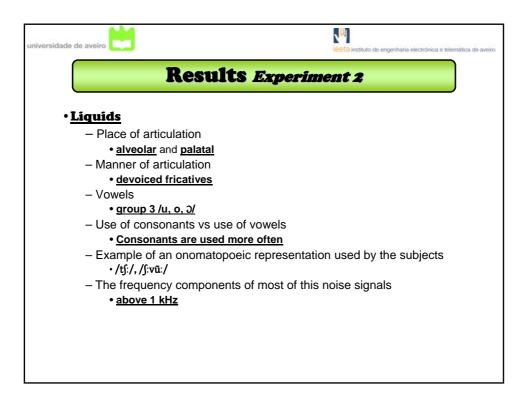

| universidade de aveiro                         | eeta instituto de engenharia electrónica e telemática de aveiro |  |  |  |  |  |  |  |  |  |
|------------------------------------------------|-----------------------------------------------------------------|--|--|--|--|--|--|--|--|--|
| Literat                                        | Literature Review                                               |  |  |  |  |  |  |  |  |  |
| • Research methods s                           | hould consider (Gaver, 2003)                                    |  |  |  |  |  |  |  |  |  |
| <ul> <li>materials involve</li> </ul>          | <u>d</u>                                                        |  |  |  |  |  |  |  |  |  |
| <ul> <li>Solids</li> </ul>                     |                                                                 |  |  |  |  |  |  |  |  |  |
| <ul> <li>Liquids</li> </ul>                    |                                                                 |  |  |  |  |  |  |  |  |  |
| • Gases                                        |                                                                 |  |  |  |  |  |  |  |  |  |
| <ul> <li><u>type of interaction</u></li> </ul> | <u>n</u>                                                        |  |  |  |  |  |  |  |  |  |
| <ul> <li>Solids</li> </ul>                     |                                                                 |  |  |  |  |  |  |  |  |  |
| impacts - scrapp                               | ing - rolling - deformation                                     |  |  |  |  |  |  |  |  |  |
| Liquids                                        |                                                                 |  |  |  |  |  |  |  |  |  |
| drip - pour – spla                             | ish - ripple                                                    |  |  |  |  |  |  |  |  |  |
| Gases                                          |                                                                 |  |  |  |  |  |  |  |  |  |
| explosion – gust                               | s – wind                                                        |  |  |  |  |  |  |  |  |  |
|                                                |                                                                 |  |  |  |  |  |  |  |  |  |