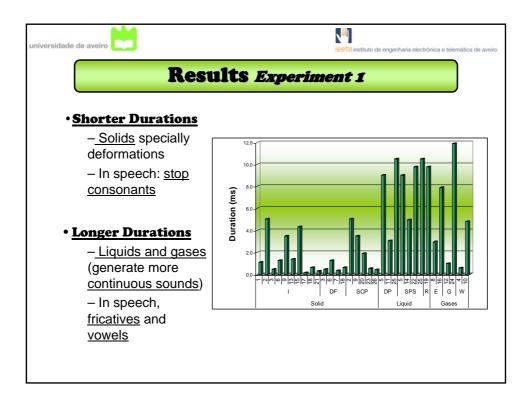

|    |                                |       |           |    |        |    |                  |    |                         |    |       |  |
|                                               | 17<br>18 | axe                                 |         |                             |    |                             |    |                                |       |           |    |        |    |                  |    |                         |    |       |  |
|                                               |          | drum                                |         |                             |    |                             |    |                                | 1     |           |    |        |    |                  | 1  |                         |    |       |  |