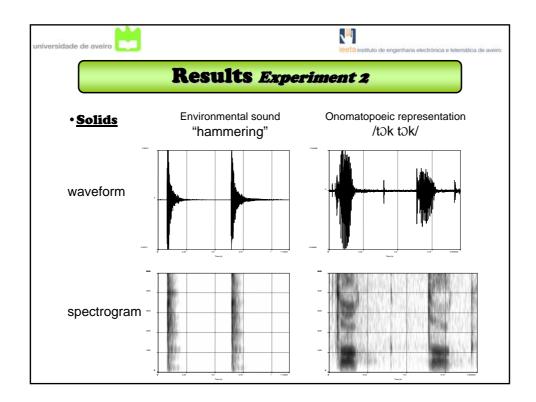

| universidade de aveiro                         | eeta instituto de engenharia electrónica e telemática de aveiro |  |  |  |  |  |  |  |  |  |
|------------------------------------------------|-----------------------------------------------------------------|--|--|--|--|--|--|--|--|--|
| Literat                                        | Literature Review                                               |  |  |  |  |  |  |  |  |  |
| • Research methods s                           | hould consider (Gaver, 2003)                                    |  |  |  |  |  |  |  |  |  |
| <ul> <li>materials involve</li> </ul>          | <u>d</u>                                                        |  |  |  |  |  |  |  |  |  |
| <ul> <li>Solids</li> </ul>                     |                                                                 |  |  |  |  |  |  |  |  |  |
| <ul> <li>Liquids</li> </ul>                    |                                                                 |  |  |  |  |  |  |  |  |  |
| • Gases                                        |                                                                 |  |  |  |  |  |  |  |  |  |
| <ul> <li><u>type of interaction</u></li> </ul> | <u>n</u>                                                        |  |  |  |  |  |  |  |  |  |
| <ul> <li>Solids</li> </ul>                     |                                                                 |  |  |  |  |  |  |  |  |  |
| impacts - scrapp                               | ing - rolling - deformation                                     |  |  |  |  |  |  |  |  |  |
| Liquids                                        |                                                                 |  |  |  |  |  |  |  |  |  |
| drip - pour – spla                             | ish - ripple                                                    |  |  |  |  |  |  |  |  |  |
| Gases                                          |                                                                 |  |  |  |  |  |  |  |  |  |
| explosion – gust                               | s – wind                                                        |  |  |  |  |  |  |  |  |  |
|                                                |                                                                 |  |  |  |  |  |  |  |  |  |